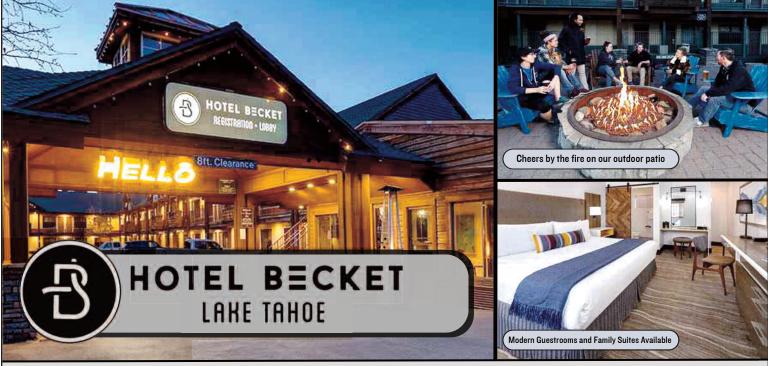

## HOTEL BECKET HAS MODERN AMENITIES in the CENTER of SOUTH LAKE TAHOE

SOUTH LAKE TAHOE, CA – Hotel Becket is a place that brings the best of South Lake Tahoe together as one. Just steps from the Heavenly Village gondola and close to downtown nightlife, the hotel is central to some of the world's greatest outdoor activities, from lakeshore to mountaintop. The Becket is born out of the union of two distinct, boutique hotel properties. For business or pleasure, or both, this is the finest in true Tahoe Style.

The Location

Hotel Becket is conveniently located across the street from Heavenly Village for access to more than 4,800 acres of excellent skiing and snowboarding. The scenic shoreline and crystal-clear water of Lake Tahoe, where guests have entry to a private beach, is a short walk from the hotel.

All guest rooms at Hotel Becket offer a warm sense of home. The contemporary rooms feature hand-crafted architectural details such as recycled barn wood doors, as well as custom artwork reminiscent of the mountain lakes found throughout the Sierra. Contemporary rooms also have a warm color palette with a pop of color – hot pink and mustard yellow – that was inspired by

the vibrancy of South Lake Tahoe. Luxurious Tempur-Pedic beds are highlighted by custom-designed headboards and nightstands.

In contrast, the rustic accommodations are designed to eco-friendly standards, creating a unique juxtaposition to the contemporary rooms. Combining a modern rustic décor with sustainable materials, these accommodations feature handmade furnishings crafted from reclaimed Douglas Fir from an old Nevada mine, recycled glass and blue denim insulation, plus zero-VOC paints, organic linens and natural patinas. The Features

Guest services and programs at Hotel Becket also reflect the nature and of the Sierra. After a day outdoors, enjoy snacks and beverages with friends around the fire pits on the outside terrace. Or you may enjoy aprés-ski at Becket Tavern. Corporate Meeting Space