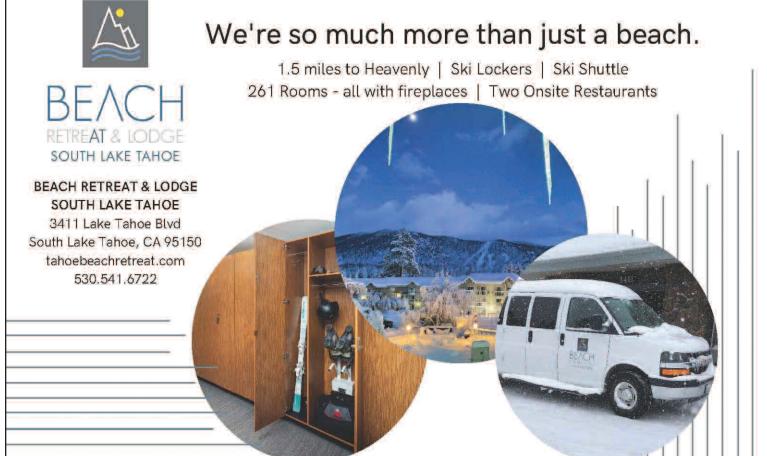

## **BEACH RETREAT & LODGE – CONVENIENCE with RESTAURANTS & a LAKE VIEW**

SOUTH LAKE TAHOE, CA – The Beach Retreat & Lodge, located in the heart of town, is the best lodging for your South Lake Tahoe ski vacation. Spread across seven acres on Lake Tahoe, each of the 261 rooms features gas fireplaces and a balcony or patio. The Beach Retreat & Lodge is about 1.5 miles from Heavenly and offers shuttle service to and from Heavenly's lifts. In addition, the Retreat provides s'mores kits to enjoy by the many fire pits and boasts a great selection of hot beverages both children and adults can enjoy.

Sidelines Sports Pub

Sidelines Sports Pub is one of two restaurants on the property. After a long day of skiing down the mountain, relax and embrace the cabin-like coziness. Located in the lobby, Sidelines Sports Pub is a casual restaurant and bar where you can catch the game, sip a cold beer

and munch on hearty pub grub. Belly up to the rustic wooden bar and enjoy beer on tap, wine, cocktails and spirits.

The Boathouse on the Pier

The Boathouse on the Pier has become one of Tahoe's most talked-about dining experiences. It is set atop the hotel's 1,000-foot pier, where there is an active marina in the summer. This waterfront restaurant and bar features New American Cuisine and panoramic Lake Tahoe views. It is the only place in Lake Tahoe where you can dine on the water. Enjoy a beautiful view of the Sierra Mountains and the tranquility of Tahoe in the winter, while sipping on a warm winter beverage on the balcony.

The Beach Retreat & Lodge's sophisticated 3,200-square-foot Conference Center is the perfect event and meeting space featuring state-of-the-art technology, indoor and outdoor space, a dedicated catering staff and a meetings team that is as good with logistics as they are creativity. The Conference

Photo courtesy of The Beach Retreat & Lodge

Center is a great place to do business during the day before heading out to enjoy the Tahoe nightlife. The Conference Center includes an outdoor deck equipped with fire pits, so you can enjoy the views of the snowcovered lake